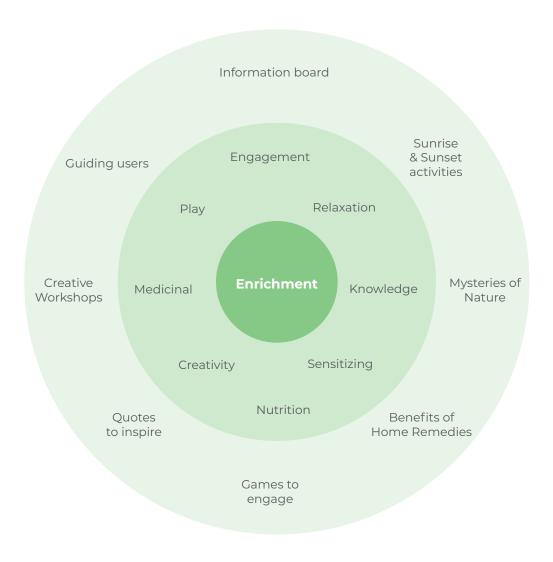

## **VALUE PREPOSITION**

To provide with an **engaging and enriching experience** in the heart of nature.

## **NATURE OF SERVICE**

Nature inspired activities in outdoors to provide an experience that lies between Museum and Planetarium.

## **SERVICE OVERLAP**

Users can engage with and experience nature through interesting activities and learn more about nature through curated information about their immediate environment

## **VALUE PERCEPTION**

- · Awareness about nature
- · Benefits of spending time in nature
- · A nature walk
- Activities to help draw inspiration from nature, thus helping them apply the creativity in their work

## **DEFINING CORE**

# "Enrichment through access to nature"

DEFINING USERS