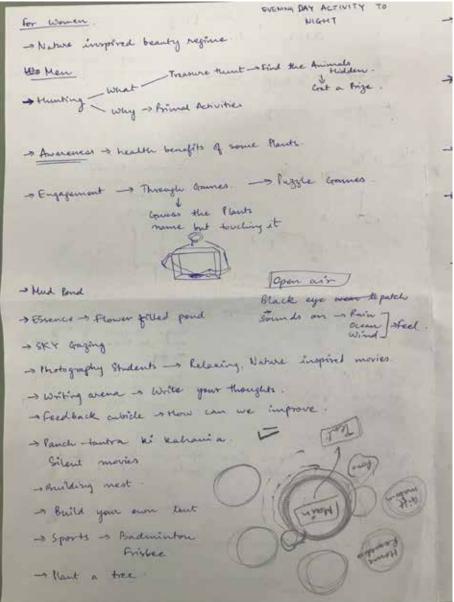

# **50 IDEAS**

- wealth through Nature - Somings earther Gullake Understanding wealth lets see how much con your -> Curating a Group Activity where people can interact with each other in open in and talk about certain trings TRON COUNCIL -> Connect with Priends and Family zone Call them, talk your heart out - write a letter to your loved ones. we will past it write an experience and part it to a gread . is Promotional Activity - The laughing Zone laugh your heart out Along with opter air music. is write down you journey of life Keep it with you. Paths that you have charen. an share or not share (option) - what alvice would you give to next generation BBBBB or digitized, put on display. AN ARTWORK - Maning people do sculpture, create form. - s Plant identification herefin of mud Plantwhat does sulpting do - write down why you live yourself. 5 good thing about your life be happy Never forget there of laces - Spoorlace, Sackace, Lewis etc de lace