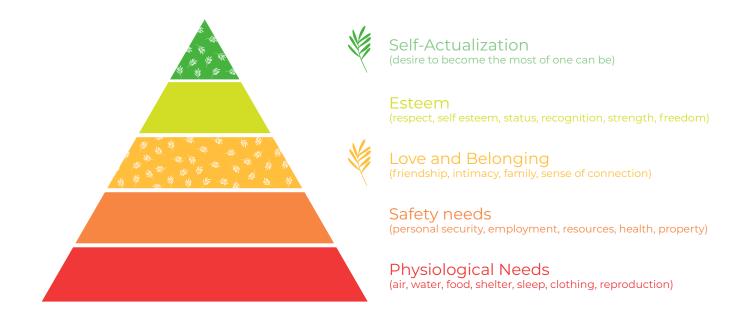

## **MASLOW HIERARCHY**

The need that we were trying to cater lies at the top of Maslow's Hierarchy that is Self-Actualization. & Love and Belonging

This needs is not immediate, it is a growth needs rather than deficiency needs.

Realizing personal potential, self-fulfillment, seeking personal growth and peak experiences is the aim of this need.