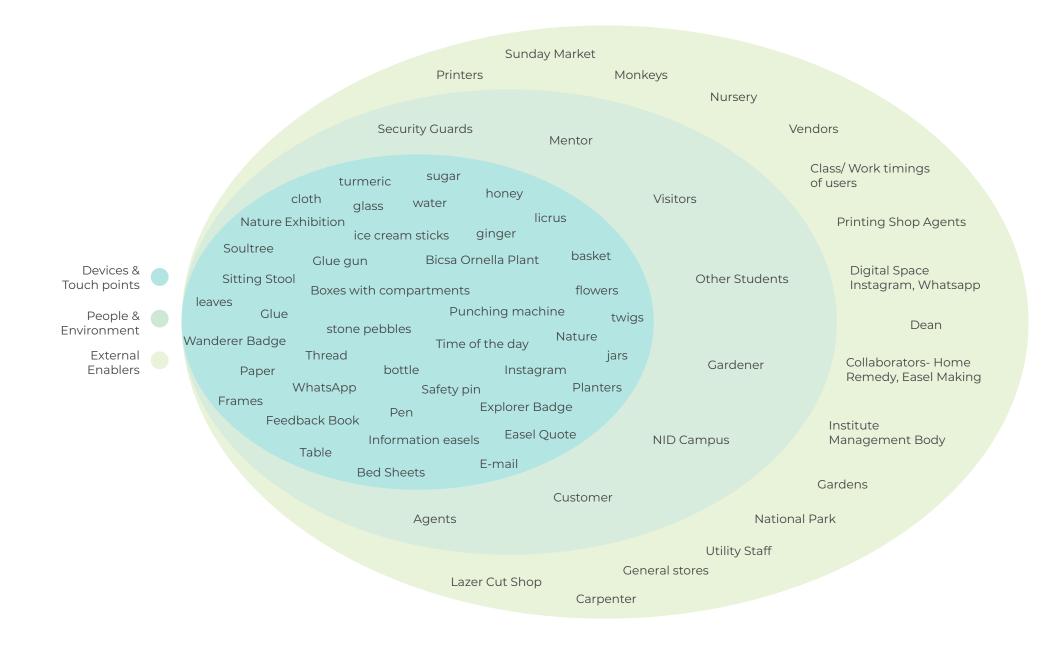

## **AFFINITY CLUSTERS**

| Like to spend<br>time with one-<br>self; mediatate | Outdoor: Walks,<br>runs                 | Water -vast ex-<br>panse, sound of<br>sea calming                     | Riding, Shop-<br>ping, Eating<br>Time on laptop,<br>Gym | Depends on situation. Nid - not able to escape. Pramukh - see sky, stars. Trees. No hindrance to vision. More like Almora trip, but still need com- fort. Traces of human existence. | Trippy without substances                                                             | Nature helps<br>to enhance our<br>senses. It cannot<br>help in building<br>our skills       | Nature is mysterious. Nature is always changing. It is not static. There is no pattern in nature. A bird won't drink water in the same way. The sun's shades always keeps on changing. |
|----------------------------------------------------|-----------------------------------------|-----------------------------------------------------------------------|---------------------------------------------------------|--------------------------------------------------------------------------------------------------------------------------------------------------------------------------------------|---------------------------------------------------------------------------------------|---------------------------------------------------------------------------------------------|----------------------------------------------------------------------------------------------------------------------------------------------------------------------------------------|
| UNO game,<br>food, cooking                         | ACTIVITIES                              | Greenary+<br>water body                                               | Need organic                                            | for me everything is nature. buildings, technology all is naturepart of evolution                                                                                                    | THOUGHTS                                                                              | parks have<br>become place<br>for couples to<br>do their thing<br>and few kids<br>enjoying. | Nature ke<br>saamne aadmi<br>ko apni aukaat<br>dikhti hai                                                                                                                              |
| Watching sunset and sunrise                        | Hide-n-seek,<br>Football,<br>Cricket- 2 | Rustling leaves,<br>raindrops, etc.<br>helps relieve<br>mental stress | smoking ciga-<br>rette in room                          | Nature k saath<br>khaali dimaag<br>se baitho toh<br>accha hota hai.                                                                                                                  | Trend moving<br>toward bke<br>rides, etc and<br>getting con-<br>nected with<br>nature | Reducing. Nature is not just a break. The knowledge about nature is going down.             | People who<br>want to be close<br>with nature, do<br>it. The passion-<br>ate ones find a<br>way.                                                                                       |

also there is no access to parks or something like that

ACCESSIBILITY

Distance is a problem when wanting to avail nature camps idea of hanging out and coolness has changed, hanging out means clubbing and that sort of thing

technology overdose is one reason

TECHNOLOGY

people want technology of today with elements of childhood

| Relaxation - prefer sensory application.  FEELINGS  Feel suffocated after a point indoors. Need view  Mountains, Beaches  Feel suffocated after a point indoors. Need view  Feel suffocated after a point indoors. Need view and indoor ind | Break from mun-<br>dane activities,<br>Refreshing, Healing<br>(emotionally), Feels<br>like everything is re-<br>set when they come<br>back, Unwinding | with nature for peace | nature= inspi-<br>ration, relation,<br>connection,<br>thought   | nature is clean,<br>not corrupted,<br>u don't have to<br>invest in it, its nat-<br>ural, I don't have<br>to do anything | Feels better<br>physically<br>(Headache re-<br>duced when he<br>stepped out) | Warm places,<br>not too cold | loves nature<br>but also de-<br>pendsdepends<br>on place, view,<br>adventure | Hammock,<br>Amphitheatre,<br>Khopcha green<br>pathway                                                                                                                                                                                                                                                                                                                                                                                                                                                                                                                                                                                                                                                                                                                                                                                                                                                                                                                                                                                                                                                                                                                                                                                                                                                                                                                                                                                                                                                                                                                                                                                                                                                                                                                                                                                                                                                                                                                                                                                                                                                                          |
|--------------------------------------------------------------------------------------------------------------------------------------------------------------------------------------------------------------------------------------------------------------------------------------------------------------------------------------------------------------------------------------------------------------------------------------------------------------------------------------------------------------------------------------------------------------------------------------------------------------------------------------------------------------------------------------------------------------------------------------------------------------------------------------------------------------------------------------------------------------------------------------------------------------------------------------------------------------------------------------------------------------------------------------------------------------------------------------------------------------------------------------------------------------------------------------------------------------------------------------------------------------------------------------------------------------------------------------------------------------------------------------------------------------------------------------------------------------------------------------------------------------------------------------------------------------------------------------------------------------------------------------------------------------------------------------------------------------------------------------------------------------------------------------------------------------------------------------------------------------------------------------------------------------------------------------------------------------------------------------------------------------------------------------------------------------------------------------------------------------------------------|-------------------------------------------------------------------------------------------------------------------------------------------------------|-----------------------|-----------------------------------------------------------------|-------------------------------------------------------------------------------------------------------------------------|------------------------------------------------------------------------------|------------------------------|------------------------------------------------------------------------------|--------------------------------------------------------------------------------------------------------------------------------------------------------------------------------------------------------------------------------------------------------------------------------------------------------------------------------------------------------------------------------------------------------------------------------------------------------------------------------------------------------------------------------------------------------------------------------------------------------------------------------------------------------------------------------------------------------------------------------------------------------------------------------------------------------------------------------------------------------------------------------------------------------------------------------------------------------------------------------------------------------------------------------------------------------------------------------------------------------------------------------------------------------------------------------------------------------------------------------------------------------------------------------------------------------------------------------------------------------------------------------------------------------------------------------------------------------------------------------------------------------------------------------------------------------------------------------------------------------------------------------------------------------------------------------------------------------------------------------------------------------------------------------------------------------------------------------------------------------------------------------------------------------------------------------------------------------------------------------------------------------------------------------------------------------------------------------------------------------------------------------|
| pendent, freedom. Control on what you doing. Break from mo-  Refreshing Happy Connected  Refreshing Happy Connecte | prefer sensory                                                                                                                                        | FEELINGS              | like your issues<br>are nothing.<br>Relaxed+s-<br>cared at same | nature is<br>scarybecause<br>u don't know<br>what is nextit                                                             | cated after a point indoors.                                                 |                              | LOCATION                                                                     | Village. Ideal                                                                                                                                                                                                                                                                                                                                                                                                                                                                                                                                                                                                                                                                                                                                                                                                                                                                                                                                                                                                                                                                                                                                                                                                                                                                                                                                                                                                                                                                                                                                                                                                                                                                                                                                                                                                                                                                                                                                                                                                                                                                                                                 |
|                                                                                                                                                                                                                                                                                                                                                                                                                                                                                                                                                                                                                                                                                                                                                                                                                                                                                                                                                                                                                                                                                                                                                                                                                                                                                                                                                                                                                                                                                                                                                                                                                                                                                                                                                                                                                                                                                                                                                                                                                                                                                                                                | pendent, freedom. Control on what you doing. Break from mo-                                                                                           | Нарру                 | energetic,<br>Destressed,                                       | under a tree<br>very peaceful                                                                                           | makes me feel                                                                | view<br>Watching sun-        | Exotic locations                                                             | The state of the s |

| VACATION                                       | INSPIF       | RED                                                       | ENGAGEMENT                                                                                            | AVAILABILITY                                     | WEATHER                                                                  | AWARENESS                                                                          |
|------------------------------------------------|--------------|-----------------------------------------------------------|-------------------------------------------------------------------------------------------------------|--------------------------------------------------|--------------------------------------------------------------------------|------------------------------------------------------------------------------------|
| Idea of vacation<br>around food and<br>culture | uesign and s | because<br>structure<br>best and<br>efore in-<br>gn would | present day parks<br>like indoor or Swarni-<br>mais not engaging,<br>I don't find much to<br>do in it | our mind has<br>forgotten of its<br>availability | Likes spend-<br>ing time out-<br>side when the<br>weather is<br>moderate | Organic- not<br>everyone knows<br>about it. Who<br>have read about<br>it only know |

| surrounded by nature is<br>not necessity bt I like it.<br>I have accepted my cur-<br>rent lifestyle, but if there<br>is an opportunity then<br>I would love to spend<br>time with nature | Does not consider campus as nature               | course on sus-<br>tainability, so<br>many plastics<br>and paper used                                                                       | Would like to<br>touch and hold<br>snow                                                      | how to do<br>something<br>different with<br>nature | some sight of<br>interest                                     | childhood: his<br>mother did<br>gardening<br>so he knows<br>vegetable and<br>all       |
|------------------------------------------------------------------------------------------------------------------------------------------------------------------------------------------|--------------------------------------------------|--------------------------------------------------------------------------------------------------------------------------------------------|----------------------------------------------------------------------------------------------|----------------------------------------------------|---------------------------------------------------------------|----------------------------------------------------------------------------------------|
| doesn't know<br>name of trees<br>not interest and<br>also doesn't feel<br>need to learn<br>those things                                                                                  | IGNORANCE                                        | log apne kaam<br>me involve ho<br>gaye hainlog<br>anjaane me<br>nature se door<br>ho rahe hain                                             | Star gazing                                                                                  | CURIOSITY                                          | Excitement,<br>Desire for<br>exotic things,<br>Sound          | CHILDHOOD                                                                              |
| life span is short<br>so people are<br>not very respon-<br>sible                                                                                                                         | we are not<br>environmentally<br>conscious being |                                                                                                                                            | ask many question<br>while seeingmany<br>inquiriesabout<br>himself and about<br>the universe |                                                    |                                                               | exposure to<br>nature in child-<br>hood make peo-<br>ple more literate<br>about nature |
|                                                                                                                                                                                          |                                                  |                                                                                                                                            |                                                                                              |                                                    |                                                               |                                                                                        |
| Guilt free.<br>Shouldnt think<br>of work                                                                                                                                                 | Difficult to strike<br>a balance                 | he wants to wake<br>up early but work<br>is his priority, agar<br>karma karte karte<br>late ho gaya rant me<br>too such nhi ugh<br>paaunga | Want the<br>weather to be<br>pleasant                                                        | Wildlife, Insects                                  | Money con-<br>straints, family<br>restrictions<br>(vacations) |                                                                                        |
| Hectic<br>schedule, Less<br>time                                                                                                                                                         | WORK                                             | life is already<br>occupied so<br>taking out lei-<br>sure for nature<br>is difficult                                                       | back-pain                                                                                    | CHALLENGES                                         |                                                               |                                                                                        |

Sleep, go out enjoying time with friends nature is silent (away from companion known people) like being in nature is away COMPANIONSHIP from crowd room alone finding a companion is also difficult these days, I want to go out with someone.... any friend...but it becomes difficult. I Gets conscious of people seeing him am not a loner.

life is already occupied so taking out leisure for nature is difficult

TIME

lack of time

DEFINING SERVICE