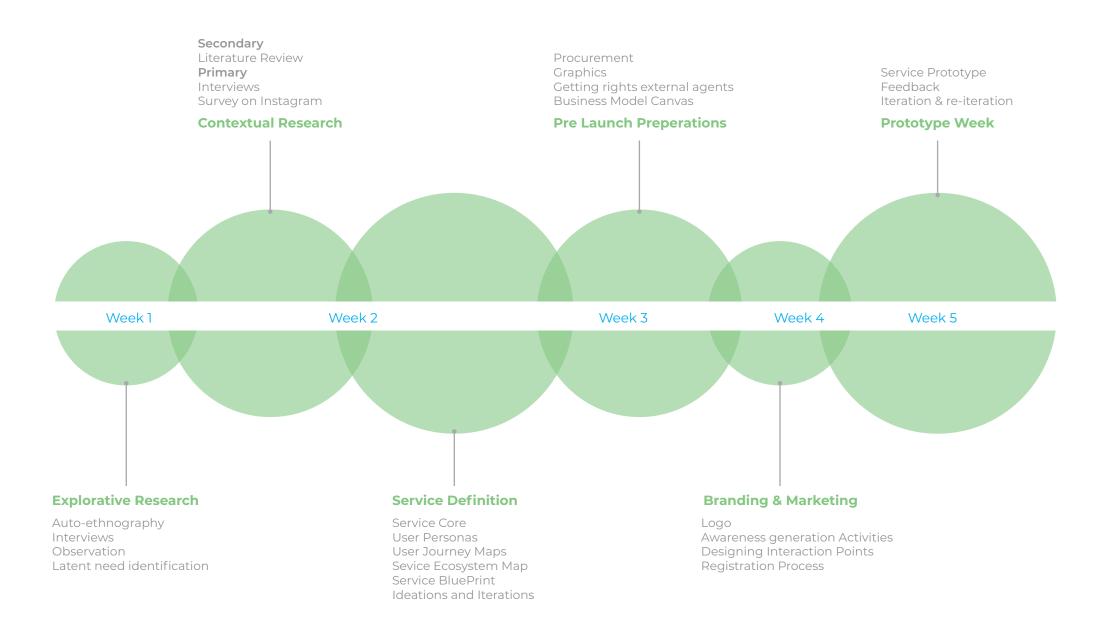

s from other campuses, faculties, kids, IT company workers, housewives, etc.

During the research, multiple elements came into spotlight that had a scope of service being designed around it. The three prominent keywords that the Trees & Toes team selected were **Open Air Something, Interaction with Nature and Literacy**.

A context was then defined as **Promoting interaction with nature and enriching the users by providing nature literacy**. A constantly hectic life and growing urban civilization has led all of us on the path of being disconnected with nature and not even being aware of it. Through this service, we aimed at ENRICHING our users by serving them through nature-oriented activities that helped them **Engage** with, **Learn** from and get **Closer to Nature**.

## **TIMELINE**



## **DETAILED PROCESS**



PRIMARY RESEARCH

## **INTERVIEW GUIDE**

- 1. Do you like spending time outdoors? y/n; why?
- 2. What is your definition of outdoor? What activities does it involve?
- 3. What do you associate nature with?
- 4. How do you feel in nature?
- 5. What do you like about nature?
- 6. What is your definition of a break?
- 7. What do you do when bored/lonely?
- 8. Favourite outdoor activities as a kid?
- 9. Why don't you interact with nature more?
- 10. Where do you like going for vacations? Why?
- 11. Take on current lifestyle of people and association with nature
- 12. Why do you think people are disconnected to nature?

#### **USER INTERVIEW**

#### USER 1

What do they associate nature with? Wildlife, Insects

How do you feel in nature? Relaxed, free, energetic, D