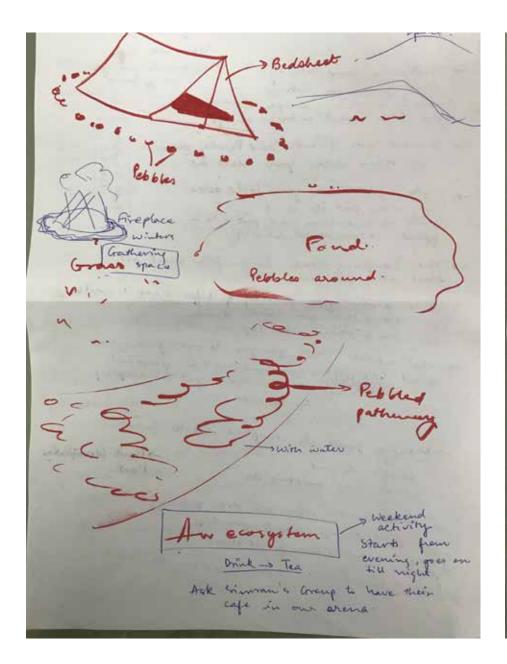

# **50 IDEAS**

- wealth through Nature - Somings earther Gullake Understanding wealth lets see how much con your -> Curating a Group Activity where people can interact with each other in open in and talk about certain trings TRON COUNCIL -> Connect with Priends and Family zone Call them, talk your heart out - write a letter to your loved ones. we will past it write an experience and part it to a gread . is Promotional Activity - The laughing Zone laugh your heart out Along with opter air music. is write down you journey of life Keep it with you. Paths that you have charen. an share or not share (option) - what alvice would you give to next generation BBBBB or digitized, put on display. AN ARTWORK - Maning people do sculpture, create form. - s Plant identification herefin of mud Plantwhat does sulpting do - write down why you live yourself. 5 good thing about your life be happy Never forget there of laces - Spoorlace, Sackace, Lewis etc de lace