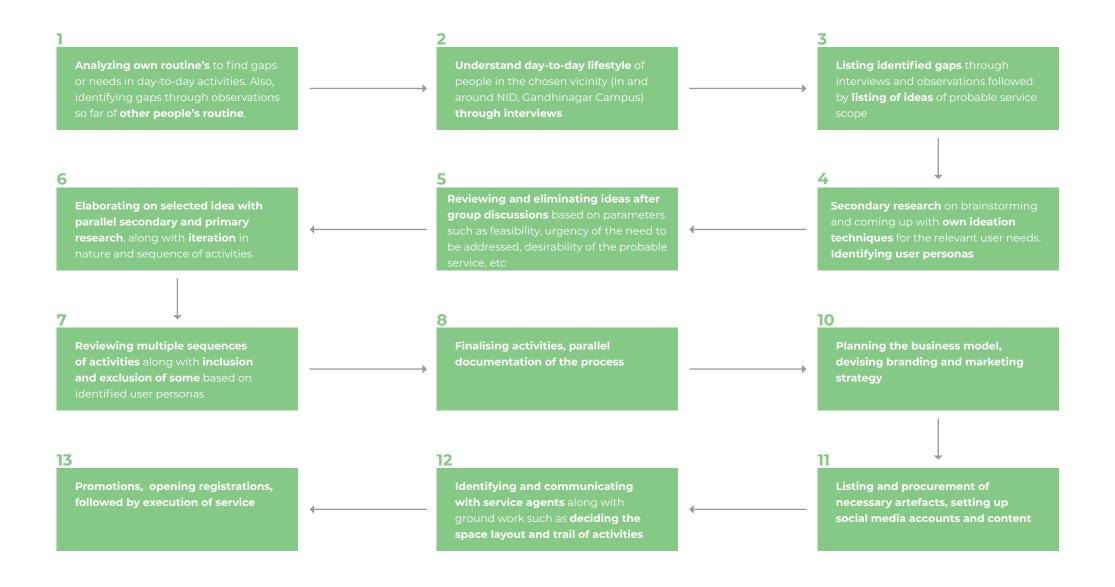

lties, kids, IT company workers, housewives, etc.

During the research, multiple elements came into spotlight that had a scope of service being designed around it. The three prominent keywords that the Trees & Toes team selected were **Open Air Something, Interaction with Nature and Literacy**.

A context was then defined as **Promoting interaction with nature and enriching the users by providing nature literacy**. A constantly hectic life and growing urban civilization has led all of us on the path of being disconnected with nature and not even being aware of it. Through this service, we aimed at ENRICHING our users by serving them through nature-oriented activities that helped them **Engage** with, **Learn** from and get **Closer to Nature**.

## **TIMELINE**



## **DETAILED PROCESS**



PRIMARY RESEARCH

## **INTERVIEW GUIDE**

- 1. Do you like spending time outdoors? y/n; why?
- 2. What is your definition of outdoor? What activities does it involve?
- 3. What do you associate nature with?
- 4. How do you feel in nature?
- 5. What do you like about nature?
- 6. What is your definition of a break?
- 7. What do you do when bored/lonely?
- 8. Favourite outdoor activities as a kid?
- 9. Why don't you interact with nature more?
- 10. Where do you like going for vacations? Why?
- 11. Take on current lifestyle of people and association with nature
- 12. Why do you think people are disconnected to nature?

#### **USER INTERVIEW**

#### USER 1

What do they associate nature with? Wildlife, Insects

How do you feel in nature? Relaxed, free, energetic, De-stressed, Light, Laid-bac