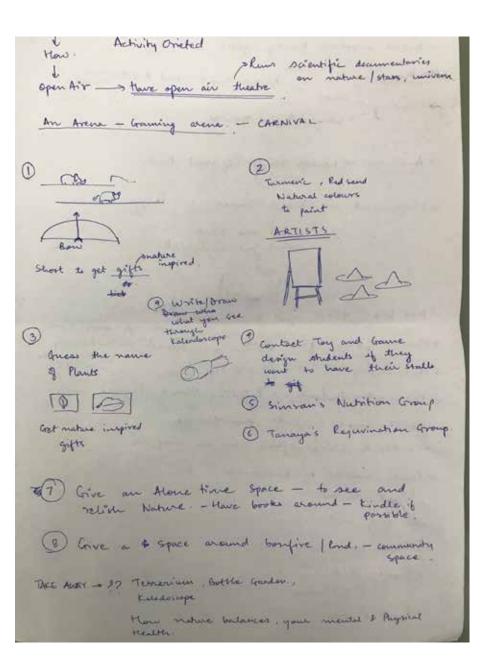

# **50 IDEAS**

- wealth through Nature - Somings earther Gullake Understanding wealth lets see how much con your -> Curating a Group Activity where people can interact with each other in open in and talk about certain trings TRON COUNCIL -> Connect with Priends and Family zone Call them, talk your heart out - write a letter to your loved ones. we will past it write an experience and part it to a gread . is Promotional Activity - The laughing Zone laugh your heart out Along with opter air music. is write down you journey of life Keep it with you. Paths that you have charen. an share or not share (option) - what alvice would you give to next generation BBBBB or digitized, put on display. AN ARTWORK - Maning people do sculpture, create form. - s Plant identification herefin of mud Plantwhat does sulpting do - write down why you live yourself. 5 good thing about your life be happy Never forget there of laces - Spoorlace, Sackace, Lewis etc de lace