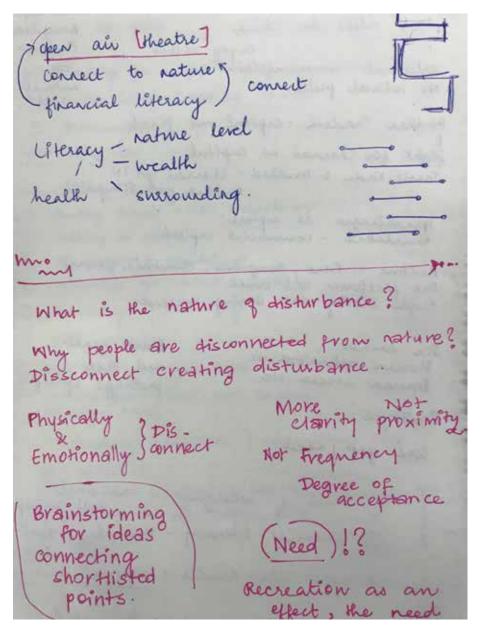

During the research, multiple elements came into spotlight that had a scope of service being designed around it. The three prominent keywords that the Trees & Toes team selected were **Open Air Something, Interaction with Nature and Literacy**.

A context was then defined as **Promoting interaction with nature and enriching the users by providing nature literacy**. A constantly hectic life and growing urban civilization has led all of us on the path of being disconnected with nature and not even being aware of it. Through this service, we aimed at ENRICHING our users by serving them through nature-oriented activities that helped them **Engage** with, **Learn** from and get **Closer to Nature**.

## **NEED IDENTIFICATION**

The **disconnection with nature is a latent need**, ie a problem that a user or consumer doesn't realise they have. It has been proven that spending time in nature helps people feel happier and more connected, and being both happy and connected makes people feel healthier.

- need to connect with nature
- need to spend time in nature
- need to break from chaotic/mundane life
- need to break from technology
- need to feel inspired from nature

- need to lead a healthy life
- need to go back to childhood days
- need to gain knowledge
- need to explore nature
- need to create in nature