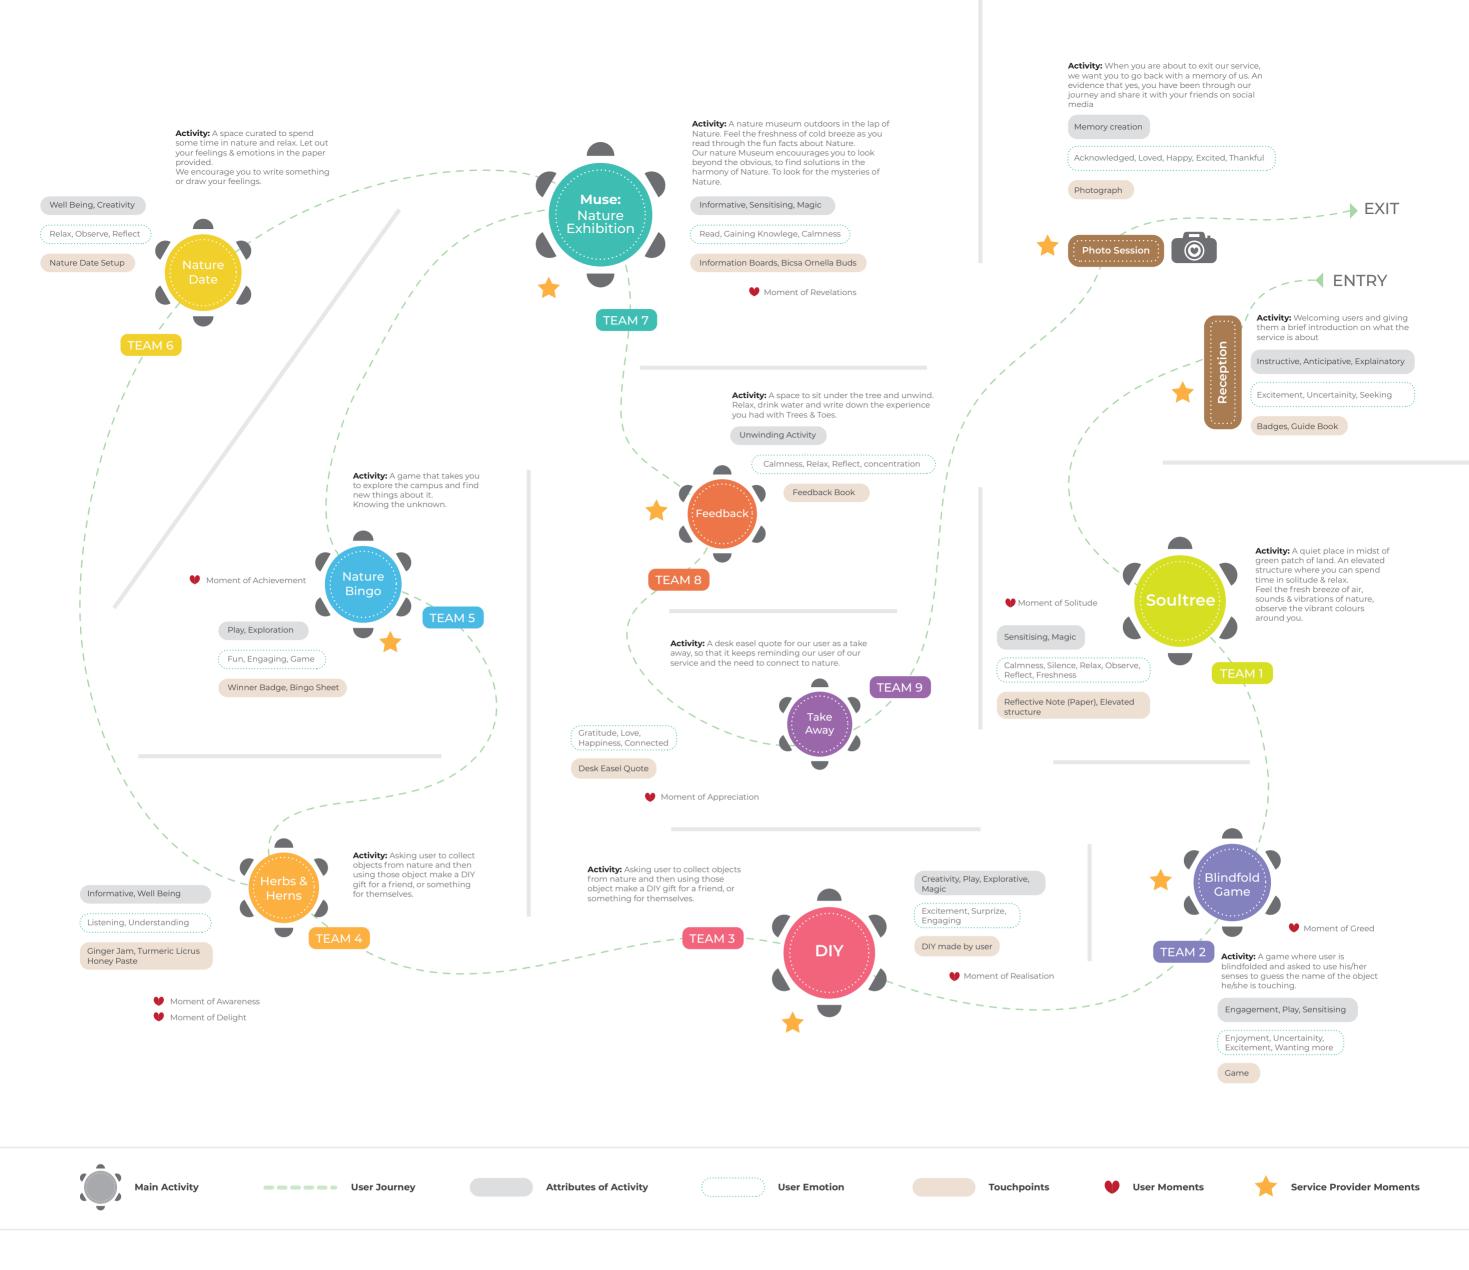

## like **TEAM** collaboration in Organisation

Working towards common Goal: ENRICHMENT

Spread across the NID Gandhinagar Campus, our service was a combination of various activities, all leading to a common goal "the user must feel enriched at the end of the journey". Every activity had a strong identity of Itself and could be seen as a stand alone Service but together they formed "Trees & Toes" where we as Service Designers created user journeys and moments that would make user feel that they have had a fun, engaging but an informative journey, they realise what they have been missing in their daily monotonous life, they realise the need to step out.

Our Motto: Explore the Unexplored!